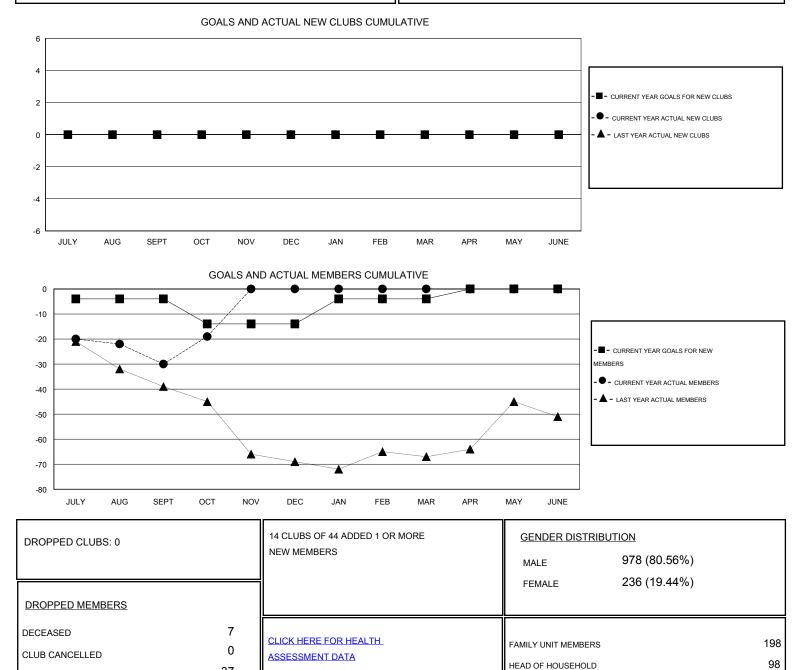

## GMT: CHRIS LEWIS

|               |                  | Clubs             |                  |                  | Members<br>RESULTS FOR 2016-2017 |                    |                                     |                    |                  |
|---------------|------------------|-------------------|------------------|------------------|----------------------------------|--------------------|-------------------------------------|--------------------|------------------|
|               | RESU             | LTS FOR 2016-2017 |                  |                  |                                  |                    |                                     |                    |                  |
| QUARTER       | NEW CLUB<br>GOAL | NEW CLUBS         | DROPPED<br>CLUBS | NET<br>GAIN/LOSS | QUARTER                          | NEW MEMBER<br>GOAL | CHARTER AND<br>NEW MEMBERS<br>ADDED | DROPPED<br>MEMBERS | NET<br>GAIN/LOSS |
| JULY/AUG/SEPT | 0                | 0                 | 0                | 0                | JULY/AUG/SEPT                    | -4                 | 11                                  | 41                 | -30              |
| OCT/NOV/DEC   | 0                | 0                 | 0                | 0                | OCT/NOV/DEC                      | -10                | 14                                  | 3                  | 11               |
| JAN/FEB/MAR   | 0                | 0                 | 0                | 0                | JAN/FEB/MAR                      | 10                 | 0                                   | 0                  | 0                |
| APR/MAY/JUNE  | 0                | 0                 | 0                | 0                | APR/MAY/JUNE                     | 4                  | 0                                   | 0                  | 0                |